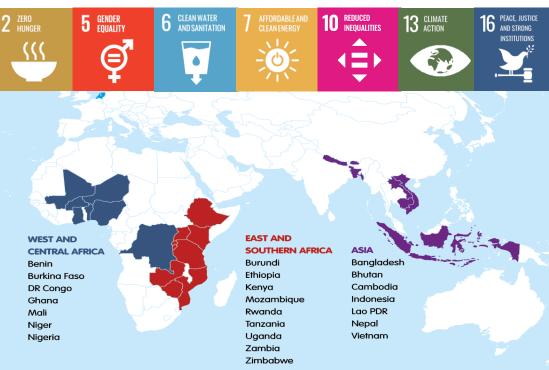

# Promoting Adaptation Solutions in the Mekong Delta

Key Climate Adaptation Solutions for the Mekong Delta supported by SNV:

- Agrifood Systems & Agriculture Sector:
  - ✓ Climate Resilient & Low Carbon Rice
  - ✓ Flood-based Agriculture
  - ✓ Integrated Mangrove-Shrimp Systems
- Water Sector:
  - ✓ Equitable Water Resource Management
  - Alternative Water Supply in Climate Affected Areas
  - Climate Resilient Cities & Sustainable Drainage